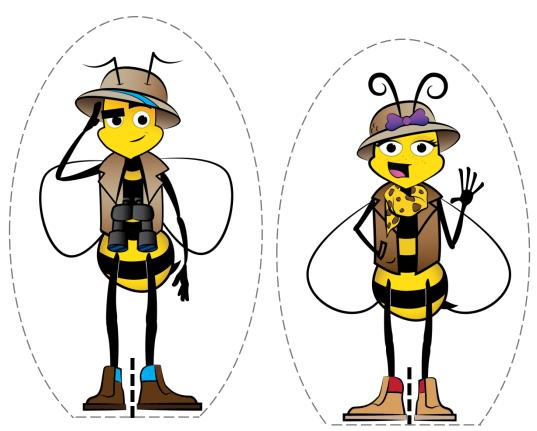

## More Adventures with

## Buzz & Debbee!

Cut out Buzz and Debbee. Cut out circle, then cut in half (blue line). Cut dark dotted lines, then fit each half circle (with cut) into Bee paper figure, as a stand.

Buzz and Debbee are our Harvest VBS mascots! They are glad to *bee* with you on this Rainforest Adventure!