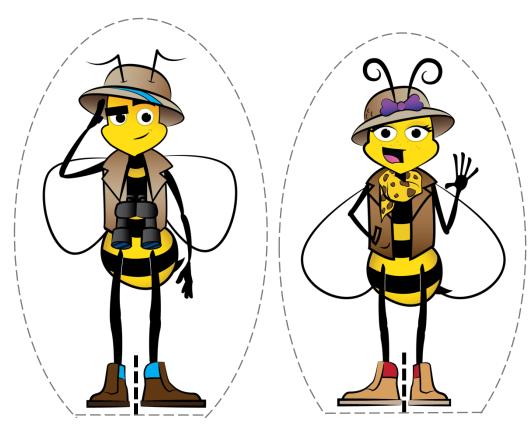

## More Adventures with

## Buzz & Debbee!

Cut out Buzz and Debbee. Cut out circle, then cut in half (blue line). Cut dark dotted lines, then fit each half circle (with cut) into Bee paper figure, as a stand.

Buzz and Debbee are our Harvest VBS mascots! They are glad to *bee* with you on this Rainforest Adventure!